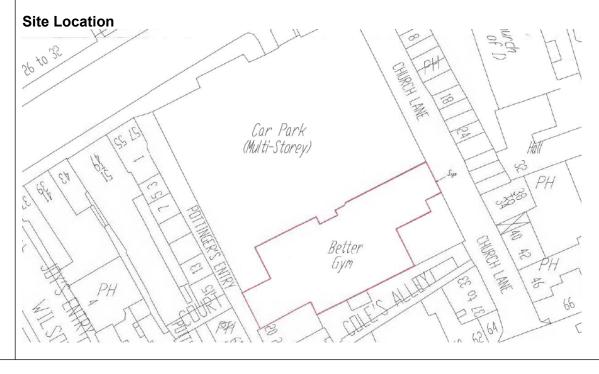

## 2.0 Description of Site

- 2.1 The site is located at 14A High Park, Church Lane, in Belfast City Centre. It consists of multistorey car park building with retail units on the ground floor. It is within the City Centre Conservation Area and the Primary Retail Core. The character of the area consists of a
- **2.1** pedestrianised thoroughfare with commercial outlets including bars and restaurants.