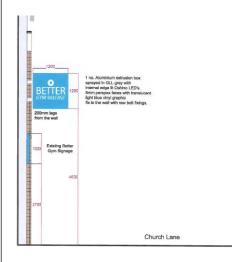

### 1.0 Description of Proposed Development

The application is for advertisement consent for a 1.2m by 1.2m projecting sign at first floor level of an existing gym.

### 1.1 Proposed Sign

- 9.7 The Church Lane elevation of Hi-Park consists of retail units at ground and first floor level with open parking at second, third and roof levels. The main pedestrian entrance to the multi-storey car park consists of a 2-story rectangular concrete arch, with car park signage a fascia level and glazing above. The gymnasium is located on the left hand side of the main car park entrance. It consists of a shop front unit at ground level and glazing at first floor level with fascia level signage. The unit to the left of the gym entrance is part of the gym and consists of glazing at ground floor level.
- 9.8 The proposed projecting sign is a 1.2m x 1.2m and 0.2m wide, internally laminated aluminium extrusion box. It is to be positioned at first floor level above the glazed gym unit, 4.6m above ground level.
- The commercial character of Church Lane is reflected in various shop front signage designs. There are some signage features at first floor level including barbers poles, flags and banners. The Belfast City Centre CA guide states that shop front signage should be at fascia level to ensure upper floors are free of obscuring elements and to prevent visual clutter. However, given that the Hi-Park building is of non-traditional design and of a large scale it is not considered that first floor level signage would impact upon the character of the area. Additionally, there is a first floor level Lidl projecting sign on the unit to the right hand side of the main entrance and the proposed sign would appear balanced and symmetrical with this. It is therefore considered that the proposal will not adversely impact upon the character of the Conservation Area and is broadly compliant with BH13.